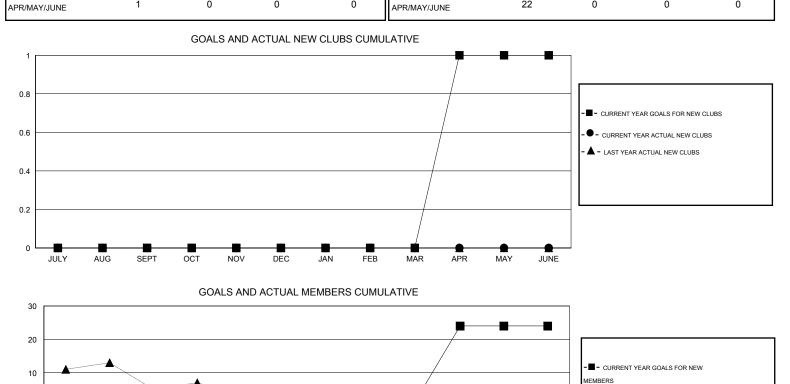

### GMT:

WAYNE OAKES LOCATION AUSTRALIA  $\mathsf{GMT} \; \mathsf{CA} \; 7$ Clubs Members RESULTS FOR 2016-2017 RESULTS FOR 2016-2017 NEW CLUB NEW CLUBS DROPPED NET NEW MEMBER CHARTER AND DROPPED NET QUARTER QUARTER GOAL CLUBS GAIN/LOSS GOAL NEW MEMBERS MEMBERS GAIN/LOSS ADDED 0 0 0 0 1 23 30 -7 JULY/AUG/SEPT JULY/AUG/SEPT 0 0 0 2 0 0 0 0 OCT/NOV/DEC OCT/NOV/DEC 0 0 0 0 -1 0 0 0 JAN/FEB/MAR JAN/FEB/MAR 1 0 0 0 22 0 0 0

# - CURRENT YEAR ACTUAL MEMBERS - LAST YEAR ACTUAL MEMBERS

-10 -20 ▲ ۸ -30 JULY AUG SEPT OCT NOV DEC JAN FEB MAR APR MAY JUNE

| DROPPED CLUBS: 0 | 15 CLUBS OF 61 ADDED 1 OR MORE<br>NEW MEMBERS | GENDER DISTRIBUTION   |     |
|------------------|-----------------------------------------------|-----------------------|-----|
|                  |                                               | MALE 988 (73.5        |     |
| DROPPED MEMBERS  |                                               | FEMALE 355 (26.4      | 3%) |
| DECEASED         | CLICK HERE FOR HEALTH<br>ASSESSMENT DATA      | FAMILY UNIT MEMBERS   | 192 |
| CLUB CANCELLED ( |                                               |                       | 95  |
| OTHER 26         |                                               | HEAD OF HOUSEHOLD     |     |
| TOTAL 30         |                                               | NON-HEAD OF HOUSEHOLD | 97  |